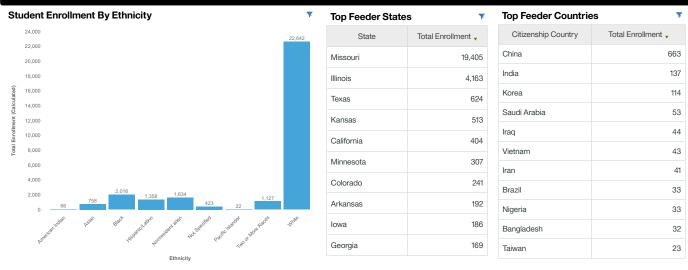

# Latest Fall Enrollment by Ethnicity, Geographic Origin (USA), & Citizenship (Nonresident Alien)

 $\textbf{MU College Navigator:} \underline{\text{https://nces.ed.gov/collegenavigator/?}} \underline{\text{q=university+of+missouri\&s=all\&id=178396}}$ 

Enrollment Research | Division of Enrollment Management

This page contains filters that are not shown in this PDF.