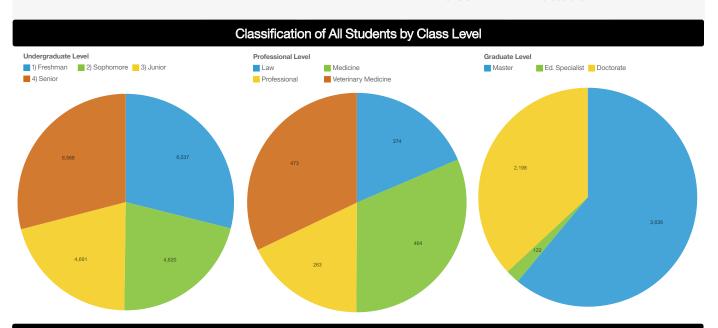

## University of Missouri | Student Body Profile

Enrollment numbers include all on-campus courses as well as those enrolled through Mizzou Online for most recent fall term

FS2019

30,046 22,616
Total Enrollment Undergraduate

5,432 1,192 1,474
First Time 1,192 1,474
Professional

MU College Navigator: https://nces.ed.gov/collegenavigator/?q=university+of+missouri&s=all&id=178396

Enrollment Research | Division of Enrollment Management