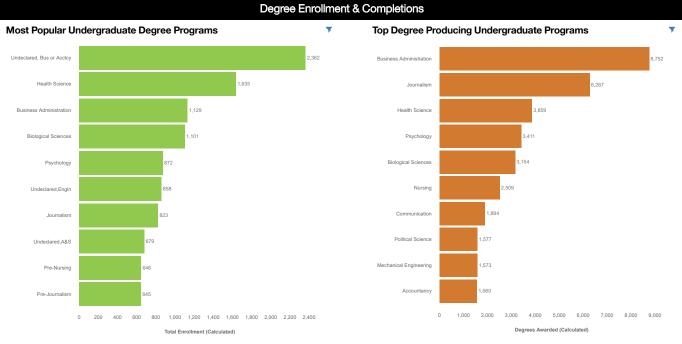

## University of Missouri | Student Body Profile

Enrollment numbers include all on-campus courses as well as those enrolled through Mizzou Online for most recent fall term