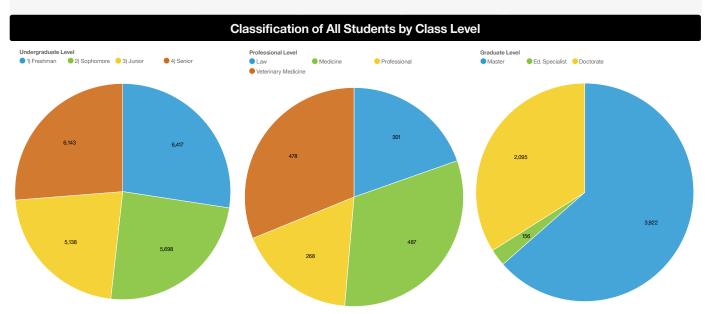

#### **University of Missouri | Student Body Profile**

Enrollment numbers include all on-campus courses as well as those enrolled through Mizzou Online for most recent fall term

FS2020 31,103 23,396 5,318 1,349 1,534 6,173

Total Enrollment Undergraduate

First Time

Transfer

Professional

Graduate

### **University of Missouri | Student Body Profile**

Enrollment numbers include all on-campus courses as well as those enrolled through Mizzou Online for most recent fall term