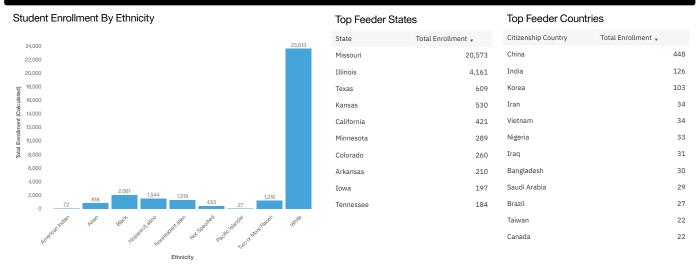

# Latest Fall Enrollment by Ethnicity, Geographic Origin (USA), & Citizenship (Nonresident Alien)

MU College Navigator: https://nces.ed.gov/collegenavigator/?q=university+of+missouri&s=all&id=178396

Enrollment Research | Division of Enrollment Management