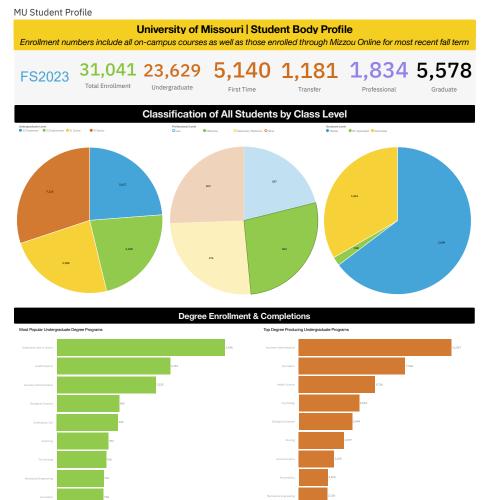

|                            |                         | atest Fall First Time Rete             |                        |                        |                    |
|----------------------------|-------------------------|----------------------------------------|------------------------|------------------------|--------------------|
| est Fall                   | 1st Year Retention Rate | 4 Year Graduation Rate                 | 5 Year Graduation Rate | 6 Year Graduation Rate |                    |
| S2023                      | 91.3                    | <b>58.</b> 3                           | <b>3</b> 72.           | 8                      | 76.2               |
|                            | ů                       | entry cohorts for the most recent comp |                        | •                      |                    |
| Lat<br>lent Enrolment By E |                         | y Ethnicity, Geographic                | Origin (USA), & Citize | Top Feeder Countries   | ident Alien)       |
|                            |                         | State                                  | Total Enrollment -     | Citizenship Country    | Total Enrollment + |
| .000                       |                         | 23,666 Missouri                        | 20,56                  | B India                |                    |
| 000                        |                         | Illinois                               | 4,30                   | B China                |                    |
| ,000                       |                         | Texas                                  | 51                     | 5 Korea                |                    |
| .000                       |                         | Kansas                                 | 55                     |                        |                    |
| ,000                       |                         | California                             |                        |                        |                    |
|                            |                         | Colorado                               | a 30                   |                        |                    |
|                            |                         | Minneso                                | 20                     | -                      |                    |
| ,000                       |                         | Arkansas                               | 17                     | 9 Nepal                |                    |
| 000                        |                         | Florida                                | 15                     | 9 GHA                  |                    |
| 000,                       |                         | Wisconsi                               | n 15                   | 9                      |                    |
| .,000                      |                         |                                        |                        |                        |                    |
|                            |                         |                                        |                        |                        |                    |
|                            | 912 1,630 1,678 1,439   | 1,231                                  |                        |                        |                    |
| 53                         |                         |                                        |                        |                        |                    |